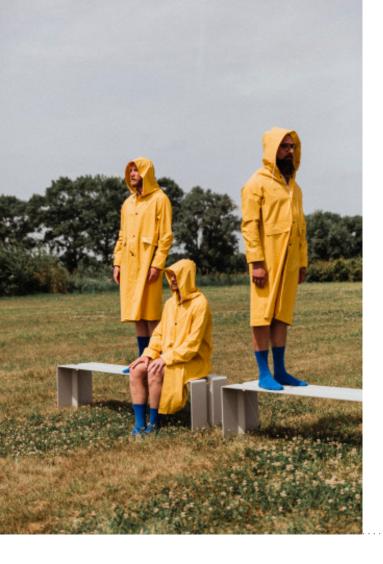

# THE BENCH

Elegant and stylish, yet sturdy. The Bench is a well-balanced item made from a single plate, bent and shaped to withstand great weight. Crafted with the greatest attention to detail and finish.

#### MATERIALS

The Bench is made from a single 8 mm-thick, powder-coated aluminium plate. Skilfully lasered and bended. Also suitable for public spaces: mounting attachments on both sides possible.