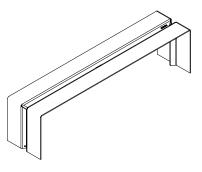

# THE BENCH

Elegant and stylish, yet sturdy. The Bench is a well-balanced item made from a single plate, bent and shaped to withstand great weight. Crafted with the greatest attention to detail and finish.

#### MATERIALS

The Bench is made from a single 8 mm-thick, powder-coated aluminium plate. Skilfully lasered and bended. Also suitable for public spaces: mounting attachments on both sides possible.

#### **SPECIFICATIONS**

- · 180 x 39 x 45 cm (1xwxh)
- Powder-coated
  aluminium