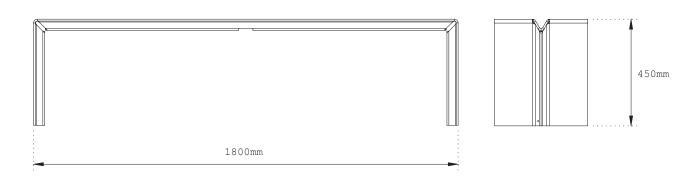

#### **SPECIFICATIONS**

- · 180 x 39 x 45 cm (1xwxh)
- Powder-coated
  aluminium